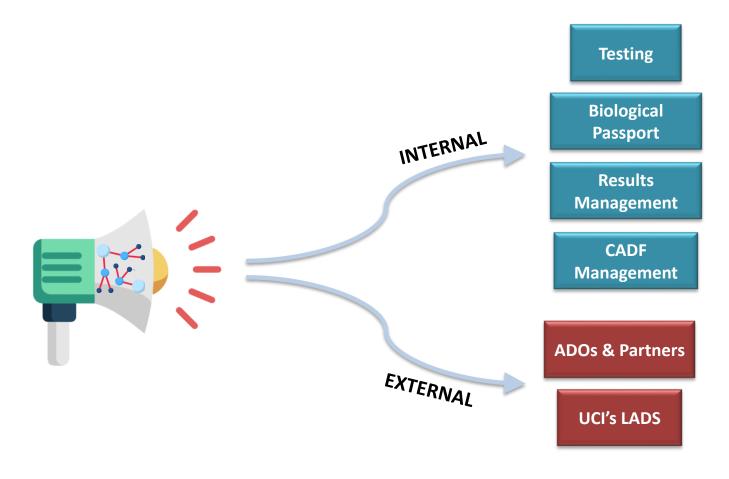

## Dissemination of intelligence

## Intelligence dissemination

- Help with addressing APMU recommendations
  - → Adjustments to the planification (short-, mid-, long-term)
    - •WA, competition schedule,...
- Highlight risks & related testing needs
  - Athlete under scrutiny
  - → Athletes linked to the athlete under scrutiny
  - → At specific locations or/and times
  - → When specific criteria are met
    - Training camp, group gathering,...

List of suspicious athletes/locations/times... & suspicion grading